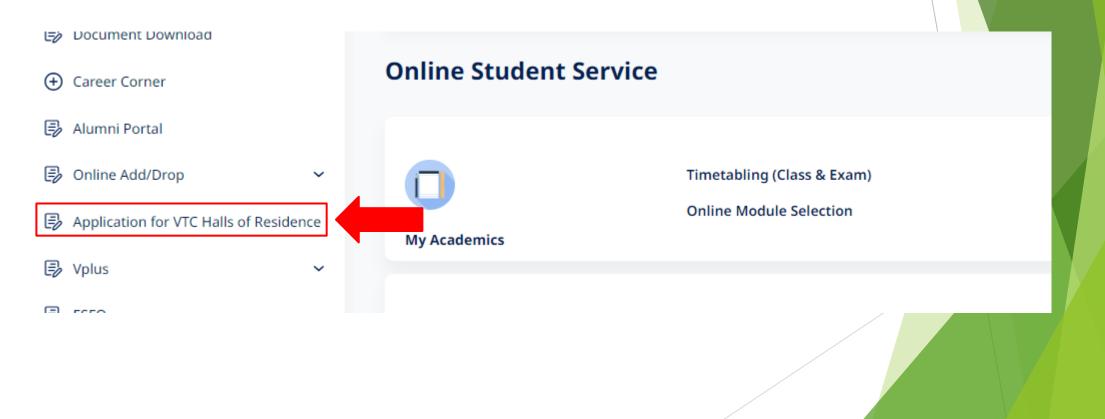

# Step 2. Application for VTC Halls of Residence(Website version)

Click "Application for VTC Halls of Residence"