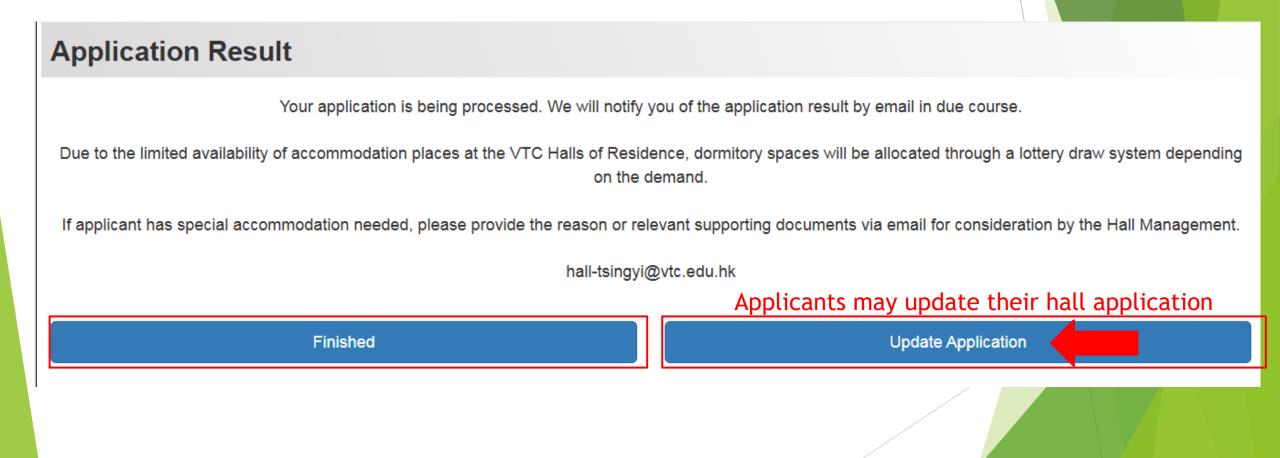

### **Step 7.** Submitted Application

Click "Finished" to complete the application process