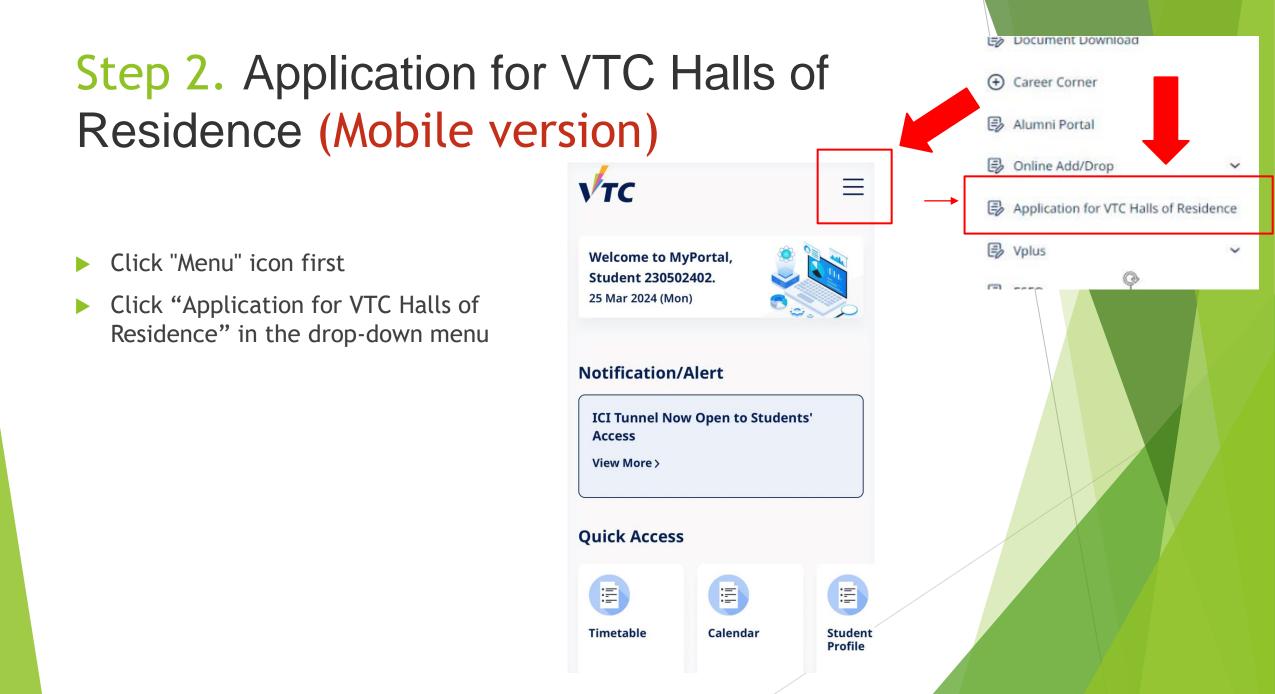

# Step 2. Application for VTC Halls of Residence(Website version)

Click "Application for VTC Halls of Residence"