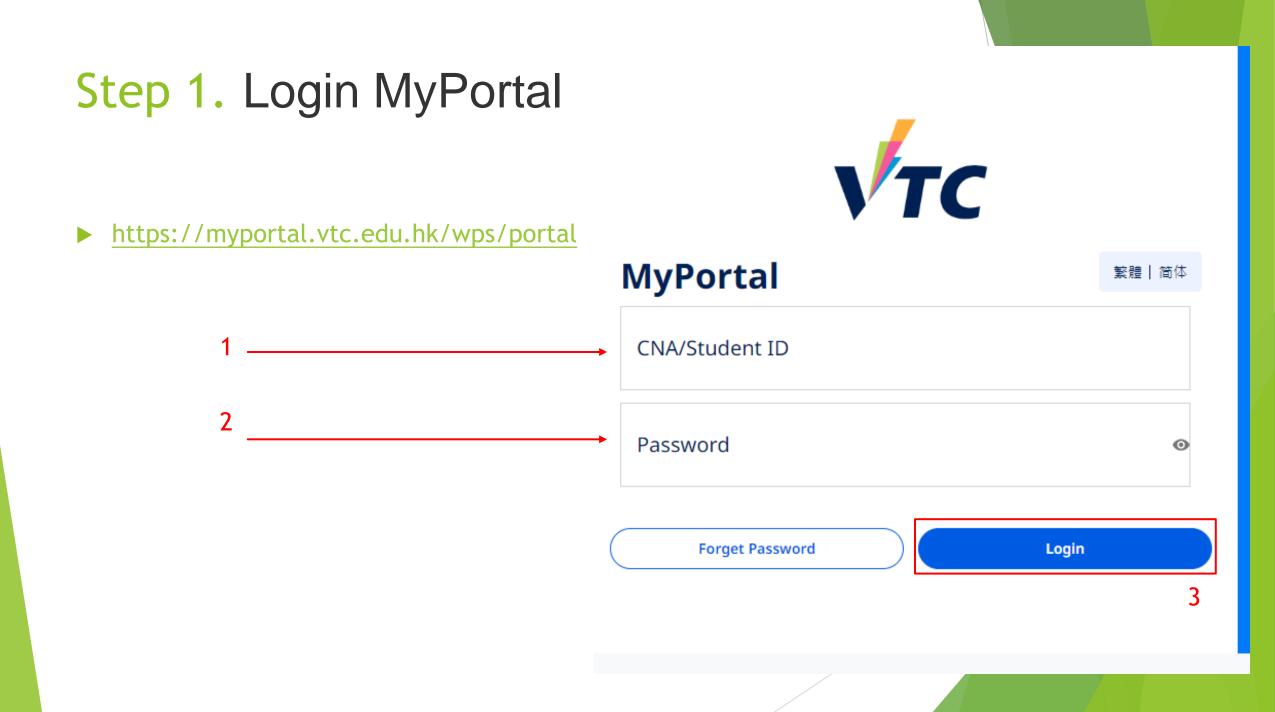

### Hall Application (Demo PPT) VTC Halls of Residence

AY2025/26 Version



# Step 2. Application for VTC Halls of Residence(Website version)

Click "Application for VTC Halls of Residence"





### Step 3. VTC Hall Application System

Read the guidelines and notes carefully before clicking "Start Application"

| Welcome .                                    |                             |                                    |                                                                                            | ANotice | 🔇 中文 | Able to change the |
|----------------------------------------------|-----------------------------|------------------------------------|--------------------------------------------------------------------------------------------|---------|------|--------------------|
| Overview                                     |